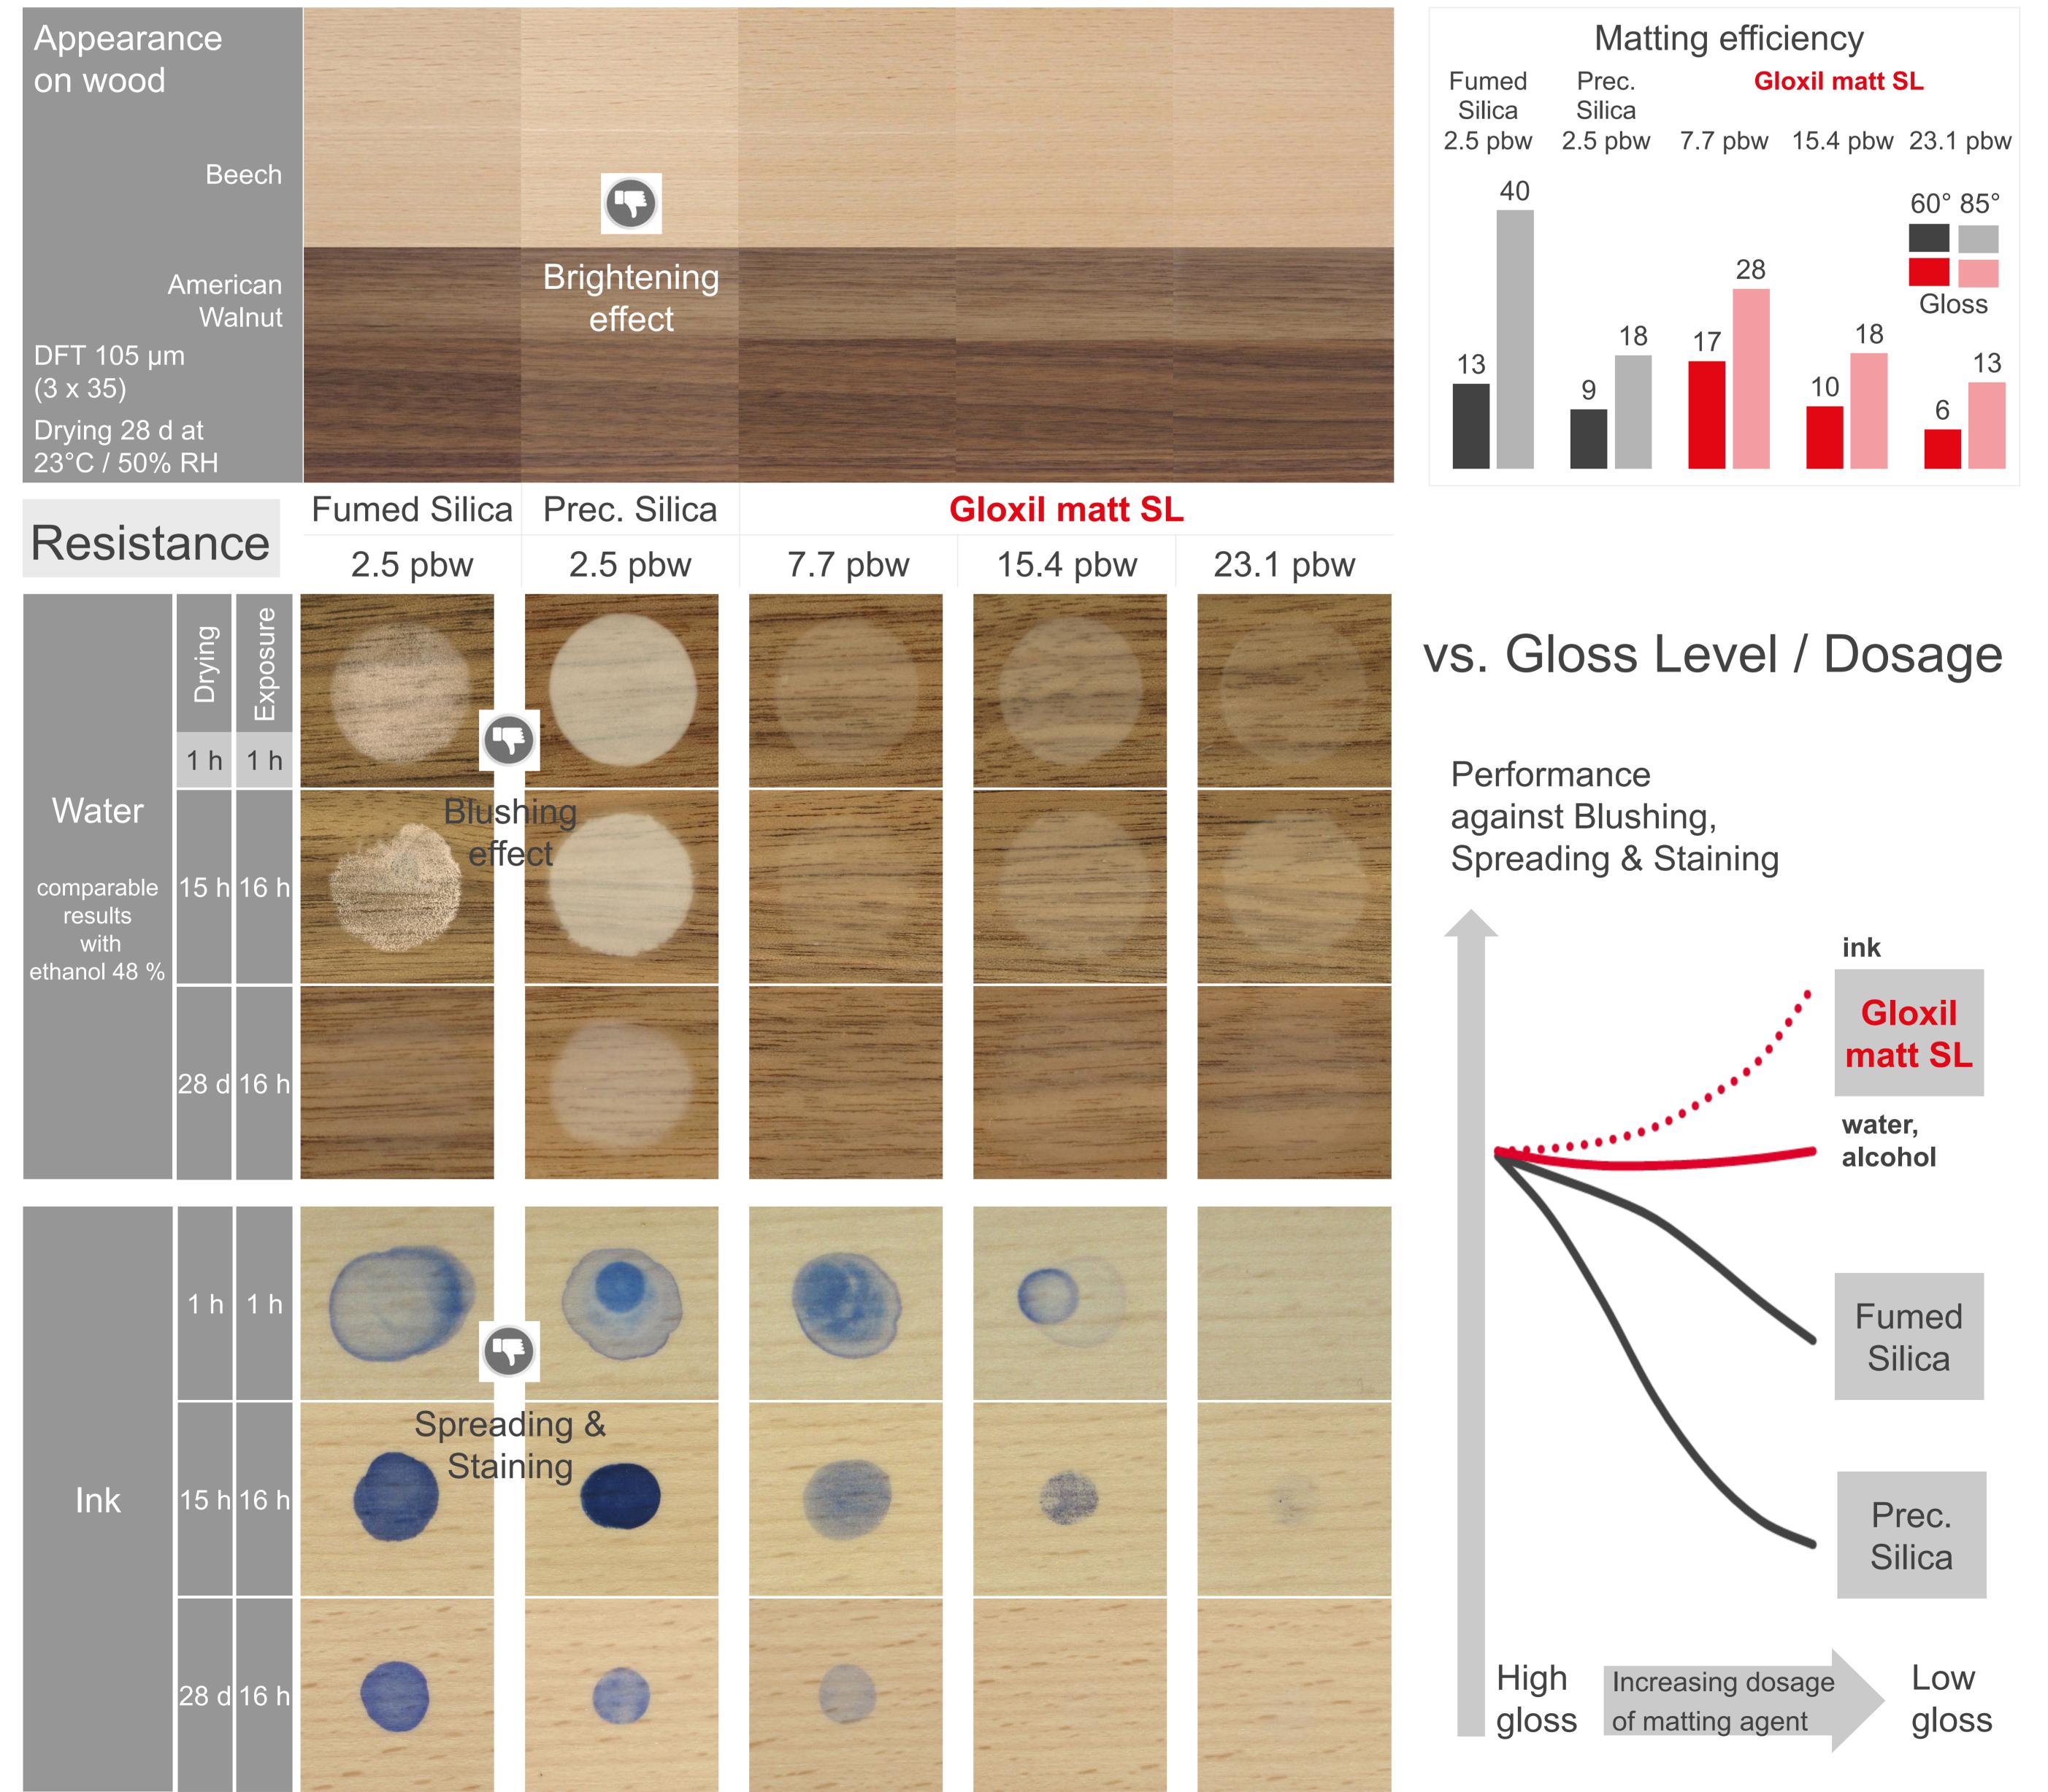

## Summary

Gloxil matt SL shows already known effects of silica

Slurry without dust formation

# matting agents, but offers the following additional benefits

- Highly improved metering and incorporation
- Easier and time-reduced mixing without dispersion process
- Foam-suppressing effect
- Better early blocking resistance
- Very high transparency with good long term stability and wood grain enhancement
- Strong matting effect
- Superior early water and stain resistance
- Easy matting level adjustment via post-addition

#### **Optical Properties**

1/02.2025 (TB/PP – GLOXIL matt SL - Functional matting agent for water-based acrylic clear coats i.e. for wood)