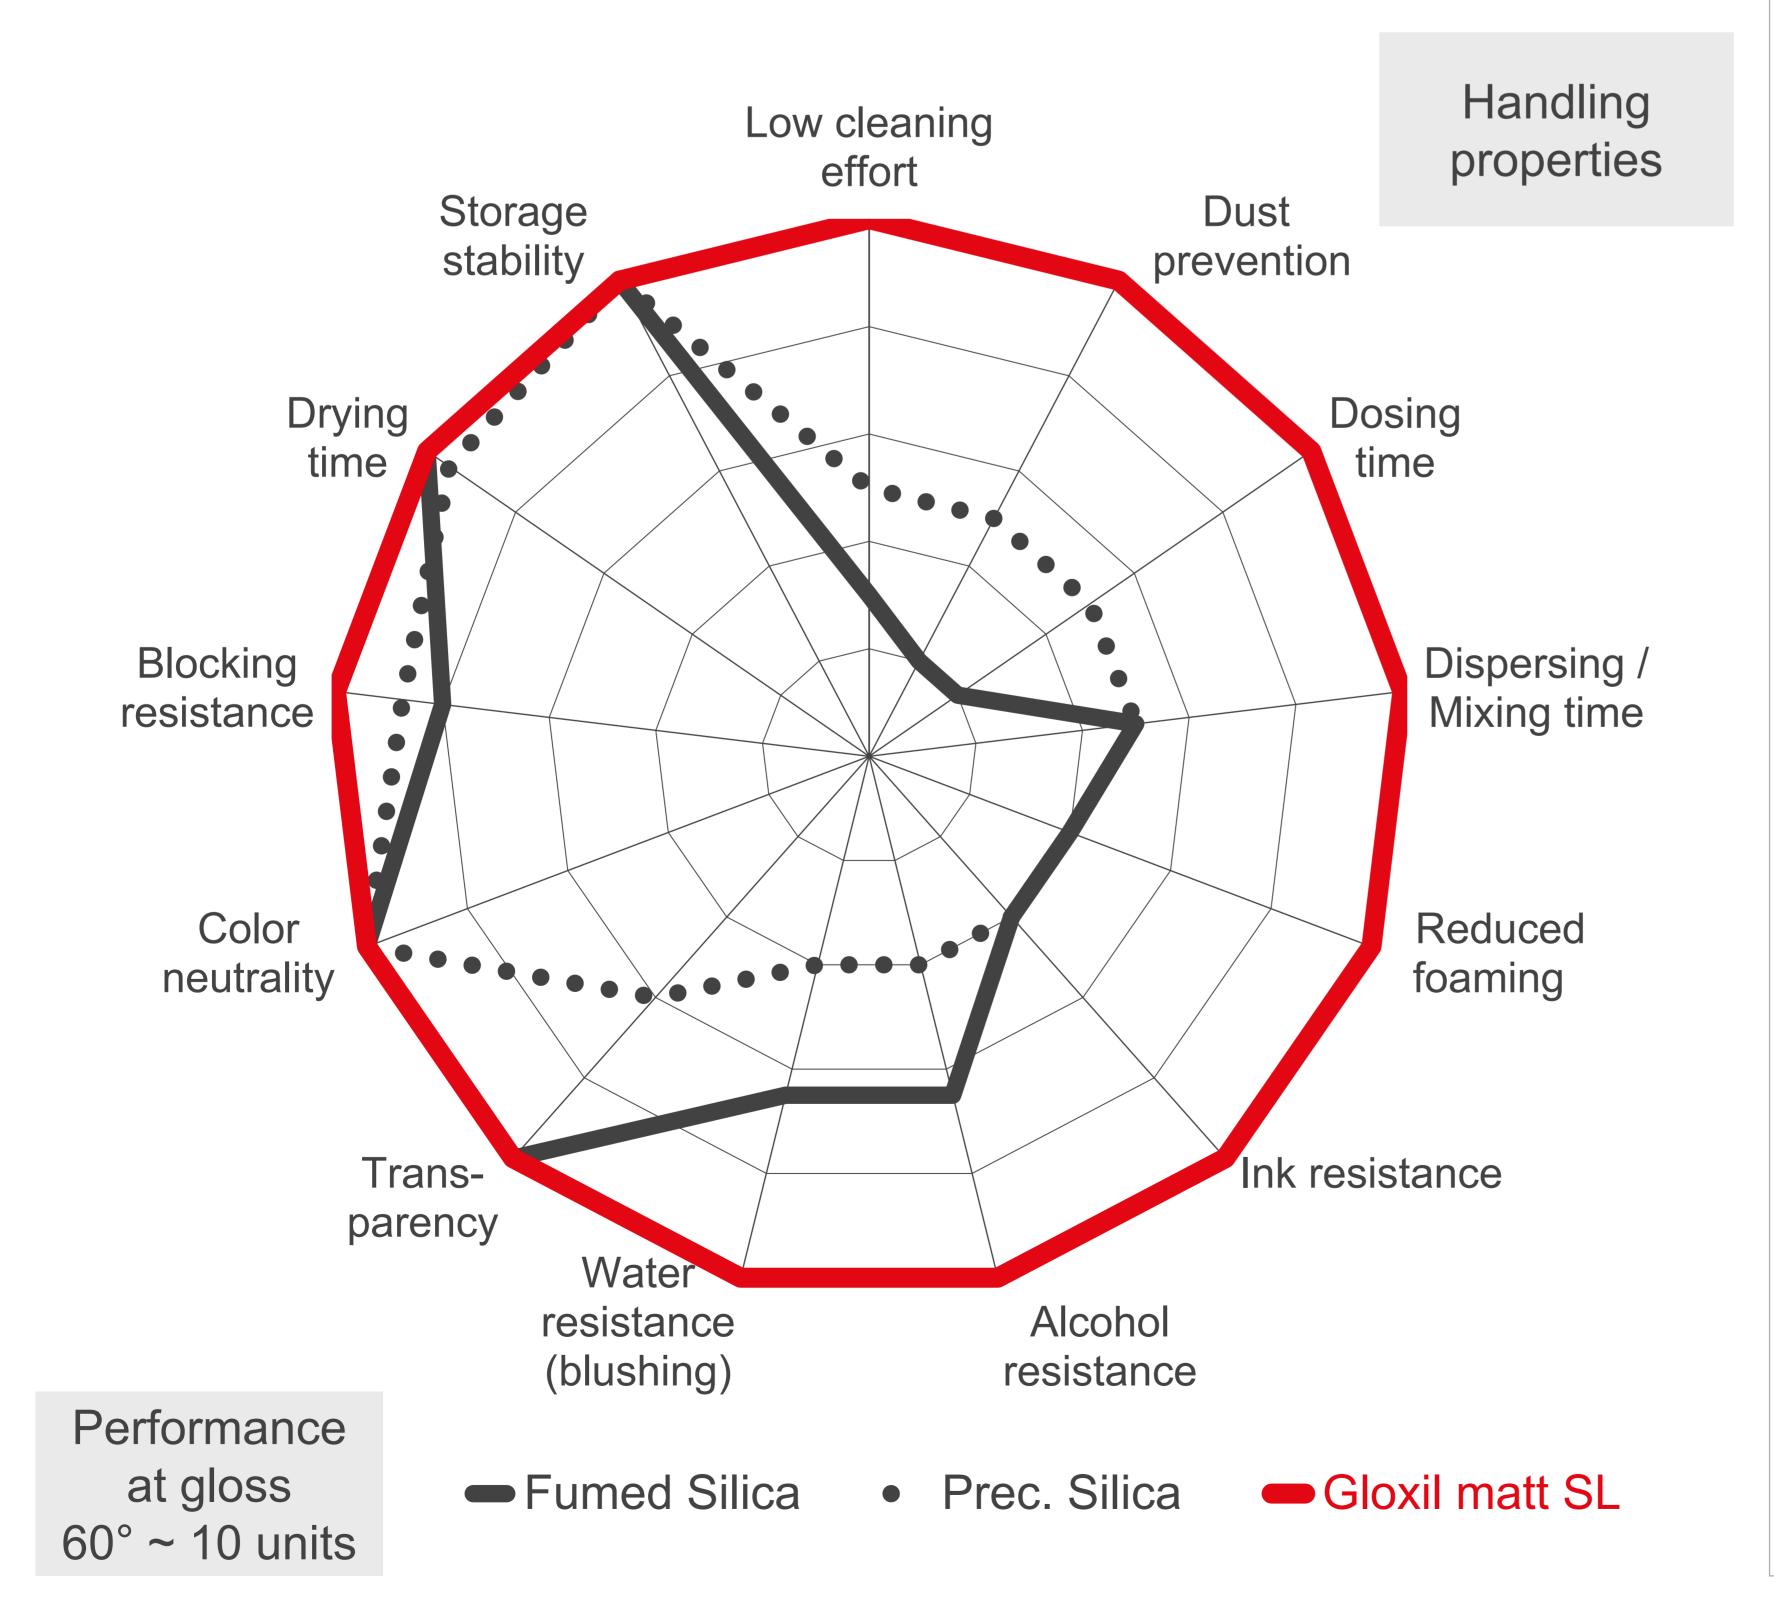

## Summary

Gloxil matt SL shows already known effects of silica

Slurry without dust formation

# matting agents, but offers the following additional benefits

- Highly improved metering and incorporation
- Easier and time-reduced mixing without dispersion process
- Foam-suppressing effect
- Better early blocking resistance
- Very high transparency with good long term stability and wood grain enhancement
- Strong matting effect
- Superior early water and stain resistance
- Easy matting level adjustment via post-addition

#### Handling / Processing