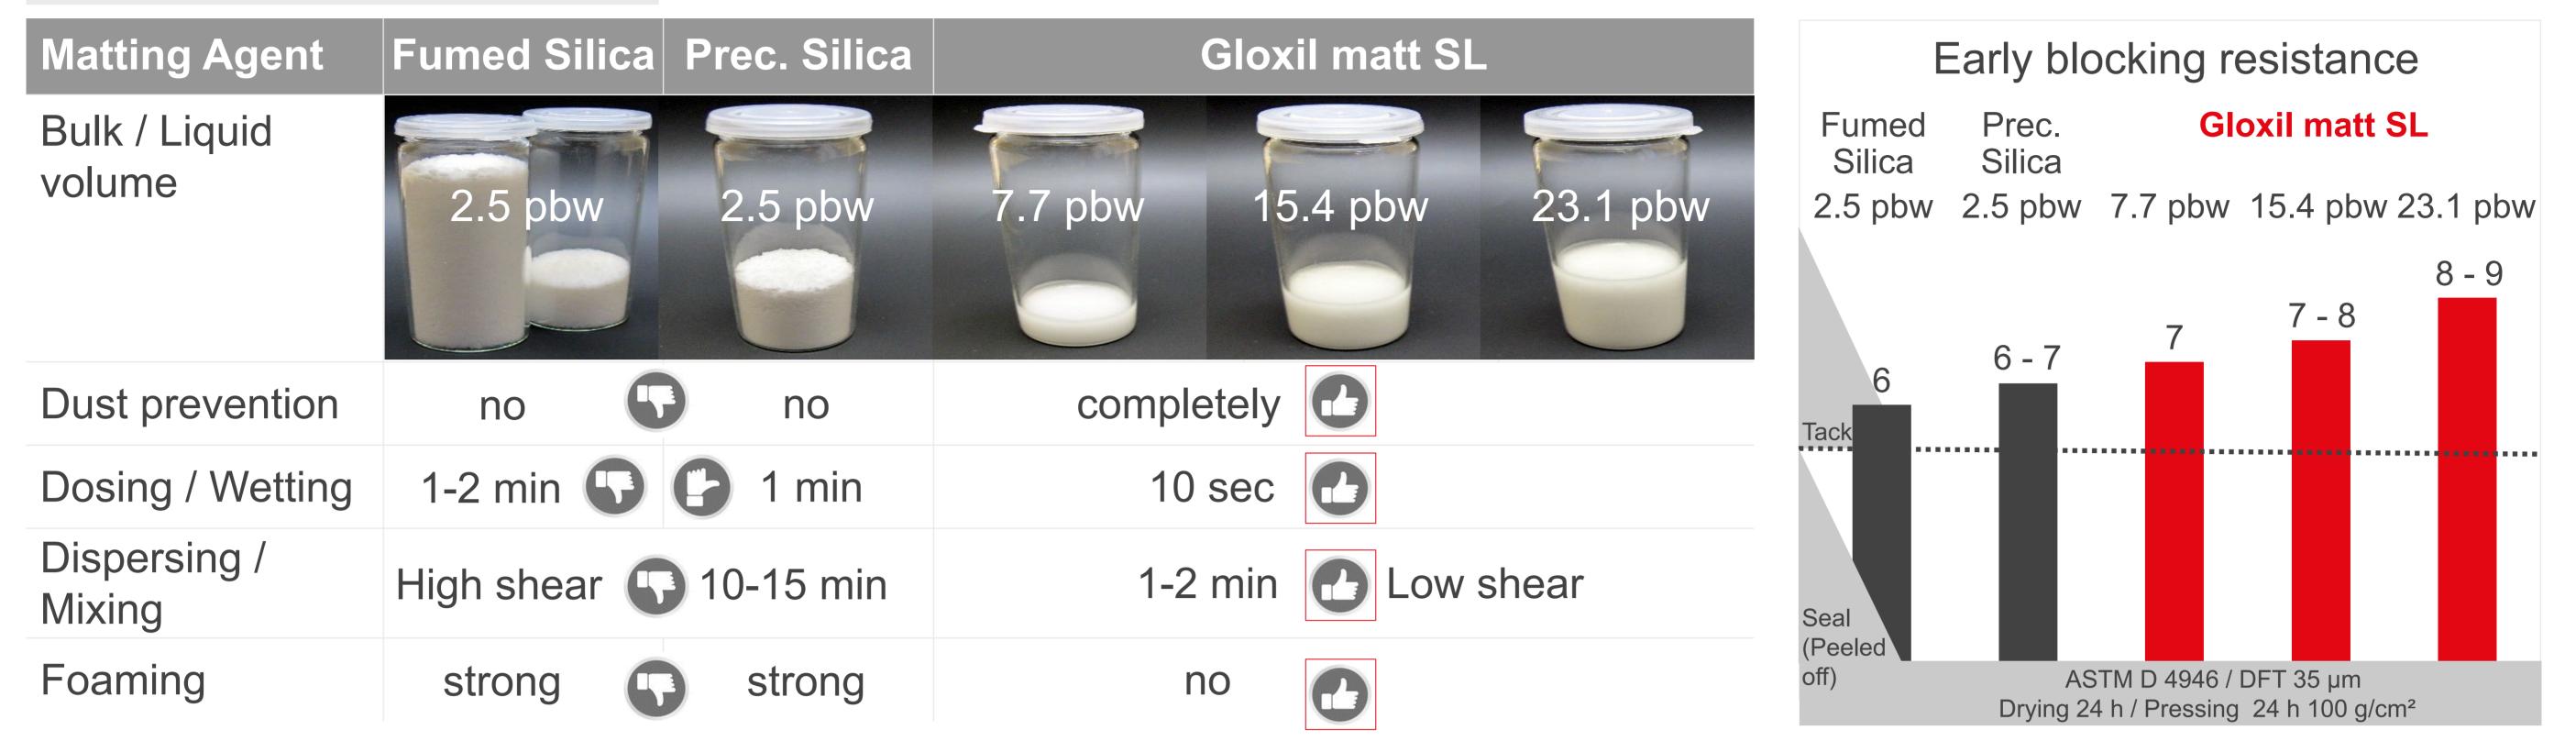

## Summary

Gloxil matt SL shows already known effects of silica

Slurry without dust formation

# matting agents, but offers the following additional benefits

- Highly improved metering and incorporation
- Easier and time-reduced mixing without dispersion process
- Foam-suppressing effect
- Better early blocking resistance
- Very high transparency with good long term stability and wood grain enhancement
- Strong matting effect
- Superior early water and stain resistance
- Easy matting level adjustment via post-addition

#### Handling / Processing